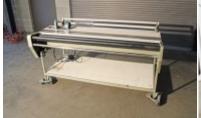

Measuregraph Flat Table Rewind Machine Model 1-774-2, 60" Width \$3,500.00

Lever Bros Slitter 108" Overall, 2" Shaft, 15" Blade

Reduced \$2,995.00