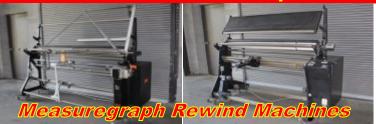

Measuregraph Flat Table Rewind Machine Model 1-774-2, 60" Width \$3,500.00

Lever Bros Slitter 108" Overall, 2" Shaft, 15" Blade

Reduced \$2,995.00