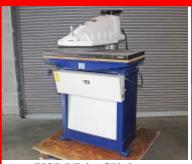

Trevil Drapery Table 118" Long x 28" Wide Reduced

\$275.00 each

**Reimers Hot Water Boiler** Model AR6, 240/120 v 1 phase Reduced

\$750.00 each

**AC Pocket Creaser** Model XI.-75 Reduced \$895.00

Now...910-608-40