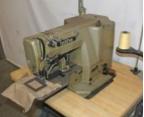

Brother LK3-B439
Box Tack Machine
Reduced \$425.00
original price...\$995.00

Reece 101-053-RDE Sewn Eyelet, Size .16-.34 Reduced \$1,495.00 original price...\$2,250.00

Reece S-2
Button Hole/Tacker
Reduced \$90.00 ea
original price...\$295.00