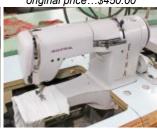

Durkopp Adler SN Walking Foot Reduced \$750.00 original price...\$1,500.00

Seiko JW-8BL-30 Selling as is for parts Reduced \$775.00

Singer 144W304 SN, WF, 30" Arm Reduced \$750.00 original price...\$1,350.00