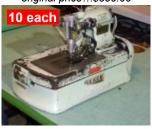

Brother LK3-B439
Box Tack Machine
Reduced \$425.00
original price...\$995.00

Reece 101-053-RDE Sewn Eyelet, Size .16-.34 Reduced \$1,495.00 original price...\$2,250.00

Reece S-2
Button Hole/Tacker
Reduced \$90.00 ea
original price...\$295.00