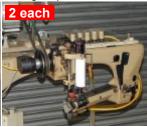

Brother LK3-B439
Box Tack Machine
Reduced \$425.00
original price...\$995.00

Reece 101-053-RDE Sewn Eyelet, Size .16-.34 Reduced \$1,495.00 original price...\$2,250.00

Reece S-2
Button Hole/Tacker
Reduced \$90.00 ea
original price...\$295.00