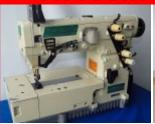

#### \*\*\*DISCOUNTED SEWING MACHINES NEED TO SELL...CALL TODAY!!!\*\*\*

Yamata VF2402 2 Needle Chain Stitch Reduced \$750.00 original price...\$1,500.00

PFAFF 438
3 Step Zig Zag
Reduced \$485.00
original price...\$695.00

Union Special 53300
Pecot Machine
Reduced \$350.00
original price...\$745.00

Singer 153
Single Needle, Cylinder
Reduced \$375.00 ea
original price...\$650.00

Singer 212 2 Needle, 1/4" Gauge Reduced \$225.00 ea original price...\$495.00

Pegasus W1562 2 Ndl, Cover Stitch Reduced \$875.00 original price...\$1,200.00

K.S. DVK-1720 Cover Stitch, w/ Puller Reduced \$450.00 original price...\$750.00

Union Special 53900 2 Ndl, Chain Stitch Ruffler Reduced \$495.00 ea original price...\$750.00