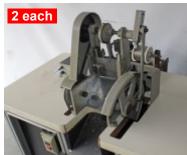

**Hudson Die Clicker** Model SB-20, Swing Head Automatic operation

Reduced \$3,850.00 Reduced \$3,995.00

Schwabe Die Clicker Model DS, 30" x 24" Head Reduced \$2,455.00

**Judelshon Rewinder** 72" Width, Manual operation Reduced \$1,250.00