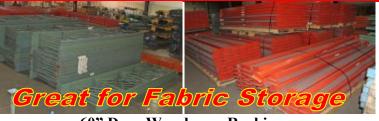

#### \*\*\*PALLET RACKING BEAMS NEED TO MOVE...CALL TODAY!!!\*\*\*

60" Deep Warehouse Racking
NEW Uprights...16' Tall x 60" Deep \$175.00 each

Used 117" Long Beams \$13.50 each
Used 60" x 56" Wire Mesh Decking \$12.50 each
SAVE 1/2 PRICE NEW COST

99" length \$13.00 each 117" length \$13.50 each 144" length \$16.50 each

Ridge-U-Rack Style:
9' length x 2-1/2" height
Over 320 each
Reduced
\$4.95 each