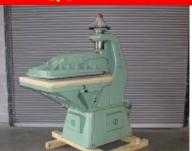

**Hudson Die Clicker** Model SB-20, Swing Head Automatic operation

Reduced \$3,850.00 Reduced \$3,995.00

Schwabe Die Clicker Model DS, 30" x 24" Head Reduced \$2,455.00

**Judelshon Rewinder** 72" Width, Manual operation Reduced \$1,250.00