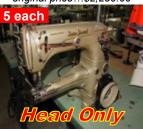

Consew 3321
Single Needle Chain Stitch
Reduced \$945.00 ea
original price...\$1,750.00

Antique Singer 42-5 Walking Foot w/ Box Reduced \$500.00

\*\*\*SALE SPECIAL...SAVE NOW!!\*\*\*SALE SPECIAL...SAVE NOW!!\*\*\*SALE SPECIAL...SAVE NOW!!\*\*\*SALE SPECIAL...SAVE NOW!!\*\*\*