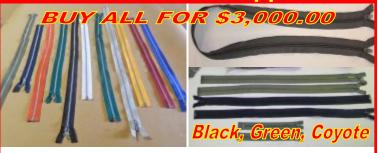

#### Plastic & Metal Zippers

YKK #5 Metal Zippers Lengths...12" - 32" Over 90,000 pcs, 4500 lbs

**Ideal Military Zippers** Plastic and Metal Teeth

Over 100,000 pcs, 3000 lbs

Choice Zippers \$1.00 per pound