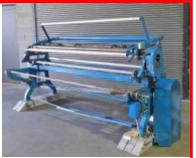

Measuregraph Flat Table Rewind Machine Model 1-774-2, 60" Width \$3,500.00

Lever Bros Slitter 108" Overall, 2" Shaft, 15" Blade

Reduced \$2,995.00