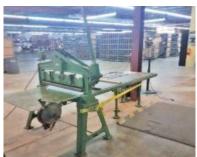

Measuregraph Flat Table Rewind Machine Model 1-774-2, 60" Width \$3,500.00

Lever Bros Slitter 108" Overall, 2" Shaft, 15" Blade

Reduced \$2,995.00