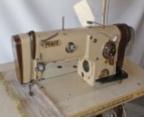

Durkopp Adler SN Walking Foot Reduced \$750.00 original price...\$1,500.00

Seiko JW-8BL-30 Selling as is for parts Reduced \$775.00

Singer 144W304 SN, WF, 30" Arm Reduced \$750.00 original price...\$1,350.00

Consew 3321
Single Needle Chain Stitch
Reduced \$945.00 ea
original price...\$1,750.00

Antique Singer 42-5 Walking Foot w/ Box Reduced \$500.00

\*\*\*SALE SPECIAL...SAVE NOW!!\*\*\*SALE SPECIAL...SAVE NOW!!\*\*\*SALE SPECIAL...SAVE NOW!!\*\*\*SALE SPECIAL...SAVE NOW!!\*\*\*