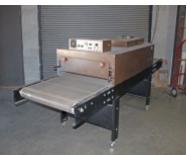

**Manual Screen Print** 4 Stations, 6 Colors

Reduced \$975.00

Ultra Sierra T-Shirt Dryer 140" Long x 36" Wide

Reduced \$2,500.00

**Swatch Cutter** 32" Blade, 6' x 3' Work Area

Reduced **\$850.00** 

Porter Strip Cutter Cold Cut, 2" Blade \$795.00 each