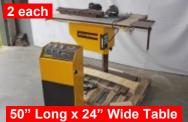

**Manual Screen Print** 4 Stations, 6 Colors

Reduced \$975.00

Ultra Sierra T-Shirt Dryer 140" Long x 36" Wide

Reduced \$2,500.00

**Swatch Cutter** 32" Blade, 6' x 3' Work Area

Reduced **\$850.00** 

Porter Strip Cutter Cold Cut, 2" Blade \$795.00 each