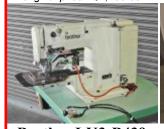

Union Special 54400 4 Needle Chain Stitch Reduced \$350.00 original price...\$850.00

King Special DTN-45 4 Needle Chain Stitch Reduced \$350.00 original price...\$450.00

Brother LK3-B439 Label Tack Machine Reduced \$725.00 original price...\$995.00